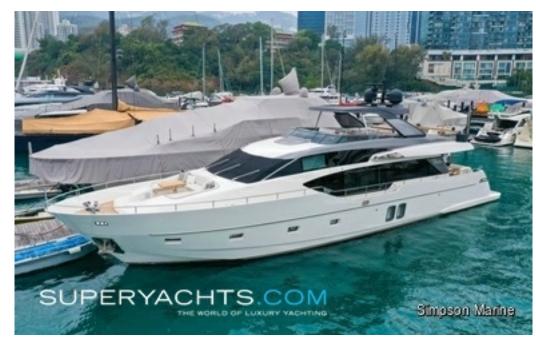

# Carpe Diem

26.80m (87'11"ft) | Sanlorenzo | 2019

Luxury Yacht SANLORENZO SL86 Listed For Sale

SANLORENZO SL86 is a luxury 26.80m motor yacht delivered in 2019 by Sanlorenzo. She is currently listed for sale with Simpson Marine.

#### **DESCRIPTION**

This stunning and stylish Sanlorenzo SL86 was built in 2019, channeling the SL86's signature styling with a plethora of innovations and an unparalleled level of customisation. She was developed together with Officina Italiana Design, showcasing a natural progression of the timeless design. She exudes elegance, with a fine balance between 'made-to-measure' modern styling, exceptional engineering and quality.