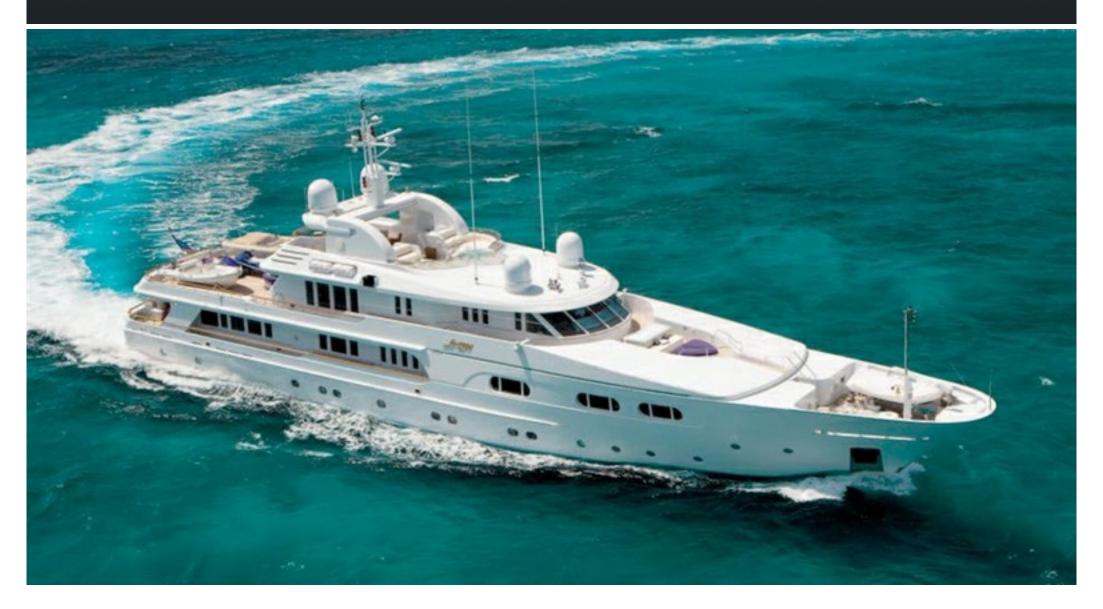

# Lady M II

50.00m (164'0"ft) | Hakvoort Shipyard | 1994

Lady M II

Lady M II is a 50 metre motor yacht which was built and launched by the Dutch shipyard Hakvoort in 1994.

Price \$25,000,000 Details correct as of 12 Dec, 2024

## LADY M II 50.00m (164'0"ft) | 1994

# LADY M II

50.00m (164'0"ft) | 1994