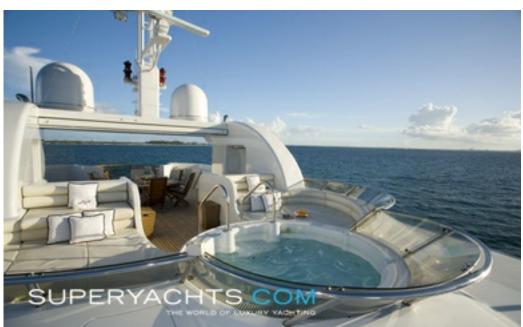

### ACCOMMODATION

Lady M II can sleep up to a maximum of eleven guests in her luxury six stateroom layout which features a master stateroom and five guest staterooms. She also fully accommodates for her crew in separate crew quarters ensuring a relxed and luxurious experience whenever on board.