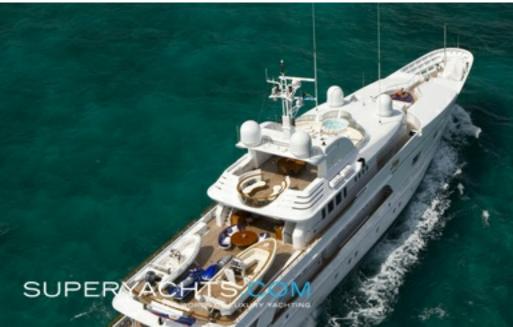

# Lady M II

50.00m (164'0"ft) | Hakvoort Shipyard | 1994

Lady M II

Lady M II is a 50 metre motor yacht which was built and launched by the Dutch shipyard Hakvoort in 1994.

Price \$25,000,000 Details correct as of 12 Dec, 2024

### Dimensions

| Length Overall:      | 50.00m (164'0"ft) |
|----------------------|-------------------|
| Length at Waterline: | -                 |
| Beam:                | 9.35m (30'8"ft)   |
| Draft (min):         | -                 |
| Draft (max):         | 3.10m (10'2"ft)   |
| Gross Tonnage:       | 658 tonnes        |