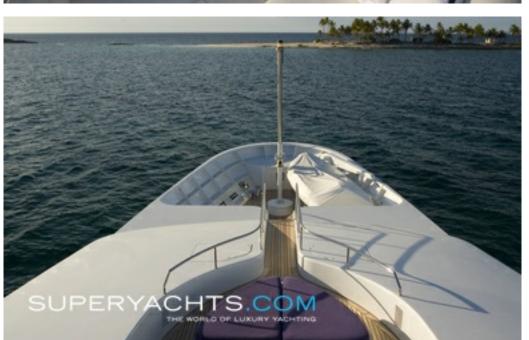

# Lady M II

50.00m (164'0"ft) | Hakvoort Shipyard | 1994

Lady M II

Lady M II is a 50 metre motor yacht which was built and launched by the Dutch shipyard Hakvoort in 1994.

Price \$25,000,000 Details correct as of 12 Dec, 2024