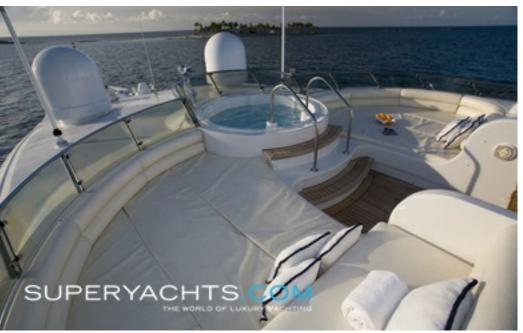

# Lady M II

50.00m (164'0"ft) | Hakvoort Shipyard | 1994

Lady M II

Lady M II is a 50 metre motor yacht which was built and launched by the Dutch shipyard Hakvoort in 1994.

Price \$25,000,000 Details correct as of 12 Dec, 2024