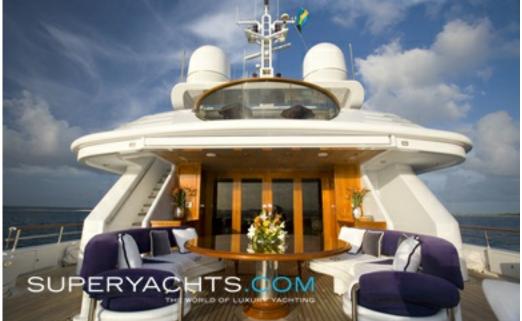

# Lady M II

50.00m (164'0"ft) | Hakvoort Shipyard | 1994

Lady M II

Lady M II is a 50 metre motor yacht which was built and launched by the Dutch shipyard Hakvoort in 1994.

Price \$25,000,000 Details correct as of 12 Dec, 2024