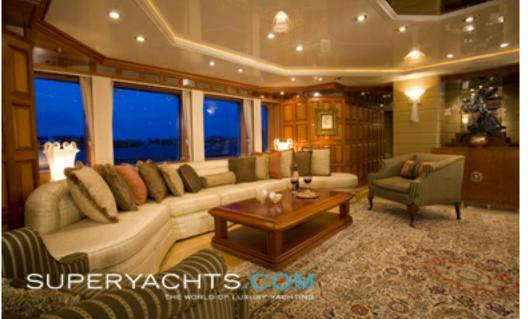

### ACCOMMODATION

Lady M II can sleep up to a maximum of eleven guests in her luxury six stateroom layout which features a master stateroom and five guest staterooms. She also fully accommodates for her crew in separate crew quarters ensuring a relxed and luxurious experience whenever on board.