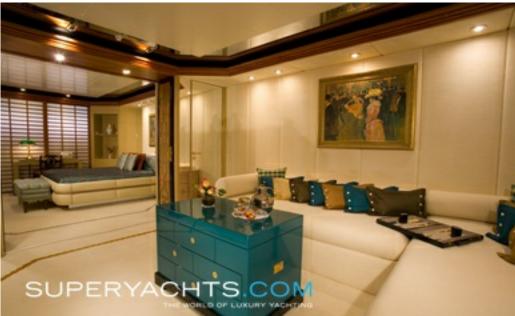

### ACCOMMODATION

Lady M II can sleep up to a maximum of eleven guests in her luxury six stateroom layout which features a master stateroom and five guest staterooms. She also fully accommodates for her crew in separate crew quarters ensuring a relxed and luxurious experience whenever on board.