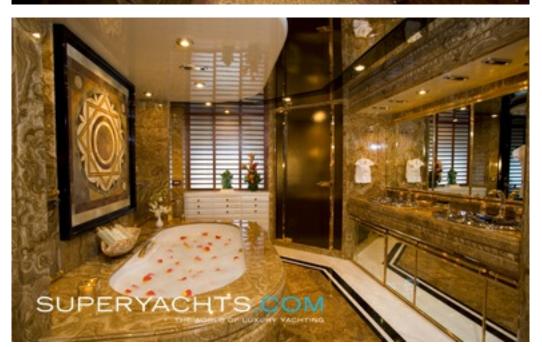

### ACCOMMODATION

Lady M II can sleep up to a maximum of eleven guests in her luxury six stateroom layout which features a master stateroom and five guest staterooms. She also fully accommodates for her crew in separate crew quarters ensuring a relxed and luxurious experience whenever on board.