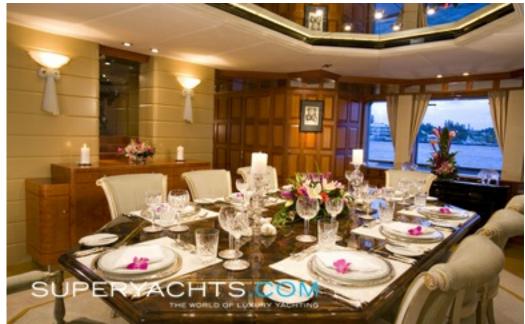

### ACCOMMODATION

Lady M II can sleep up to a maximum of eleven guests in her luxury six stateroom layout which features a master stateroom and five guest staterooms. She also fully accommodates for her crew in separate crew quarters ensuring a relxed and luxurious experience whenever on board.