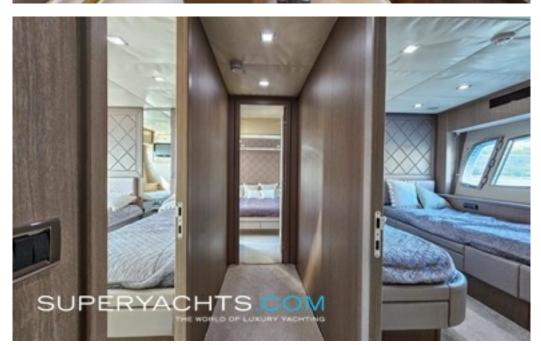

### ACCOMMODATION

MUNCHING DENTIST can accommodate eight guests across four luxury cabins, making her a dream family yacht that boasts spacious areas across all three of her decks.

AMENITIES Trac Digital Fin Stabilisers Flybridge Jacuzzi Miele galley appliances