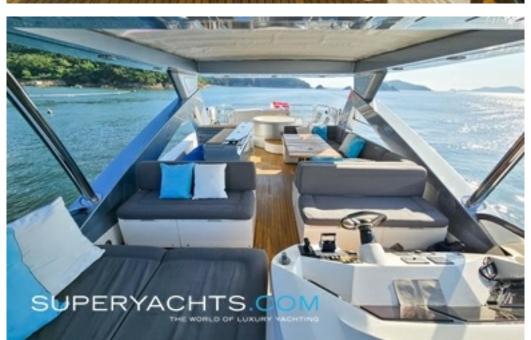

### DESCRIPTION

MUNCHING DENTIST was delivered in 2009 by Sunseeker, boasting impressive amounts of space across all three of her decks. She has a massive saloon, spacious flybridge, and has just had a recent refit which has seen a new flybridge wetbar and custom metallic-blue paint job.