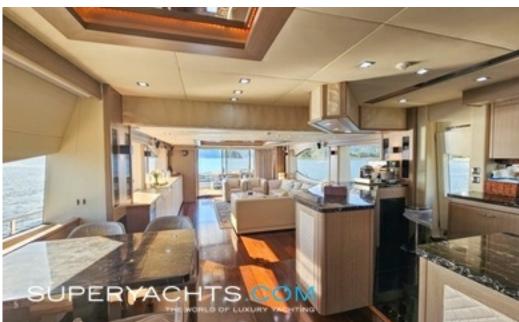

### DESCRIPTION

MUNCHING DENTIST was delivered in 2009 by Sunseeker, boasting impressive amounts of space across all three of her decks. She has a massive saloon, spacious flybridge, and has just had a recent refit which has seen a new flybridge wetbar and custom metallic-blue paint job.

### ACCOMMODATION

MUNCHING DENTIST can accommodate eight guests across four luxury cabins, making her a dream family yacht that boasts spacious areas across all three of her decks.

AMENITIES Trac Digital Fin Stabilisers Flybridge Jacuzzi Miele galley appliances