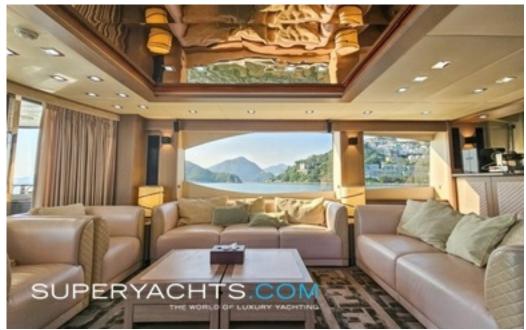

### DESCRIPTION

MUNCHING DENTIST was delivered in 2009 by Sunseeker, boasting impressive amounts of space across all three of her decks. She has a massive saloon, spacious flybridge, and has just had a recent refit which has seen a new flybridge wetbar and custom metallic-blue paint job.

### ACCOMMODATION

MUNCHING DENTIST can accommodate eight guests across four luxury cabins, making her a dream family yacht that boasts spacious areas across all three of her decks.

AMENITIES Trac Digital Fin Stabilisers Flybridge Jacuzzi Miele galley appliances