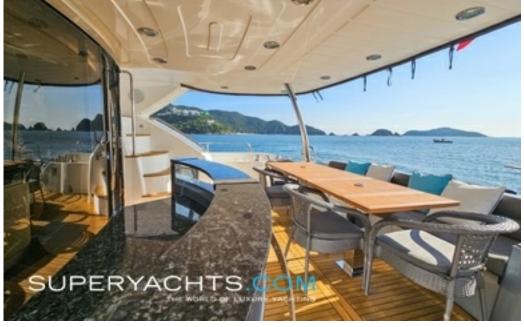

### DESCRIPTION

MUNCHING DENTIST was delivered in 2009 by Sunseeker, boasting impressive amounts of space across all three of her decks. She has a massive saloon, spacious flybridge, and has just had a recent refit which has seen a new flybridge wetbar and custom metallic-blue paint job.