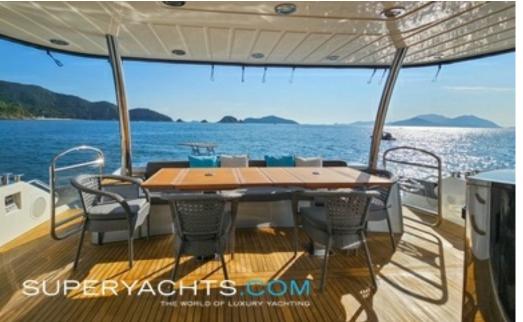

### DESCRIPTION

MUNCHING DENTIST was delivered in 2009 by Sunseeker, boasting impressive amounts of space across all three of her decks. She has a massive saloon, spacious flybridge, and has just had a recent refit which has seen a new flybridge wetbar and custom metallic-blue paint job.

### ACCOMMODATION

MUNCHING DENTIST can accommodate eight guests across four luxury cabins, making her a dream family yacht that boasts spacious areas across all three of her decks.

AMENITIES Trac Digital Fin Stabilisers Flybridge Jacuzzi Miele galley appliances