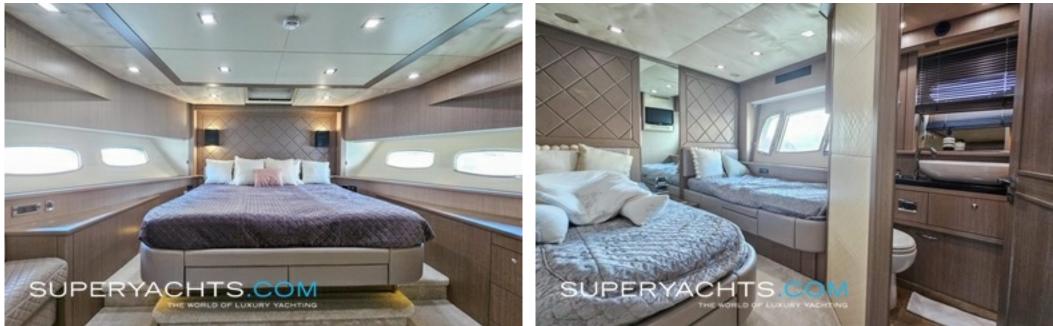

### ACCOMMODATION

MUNCHING DENTIST can accommodate eight guests across four luxury cabins, making her a dream family yacht that boasts spacious areas across all three of her decks.

AMENITIES Trac Digital Fin Stabilisers Flybridge Jacuzzi Miele galley appliances