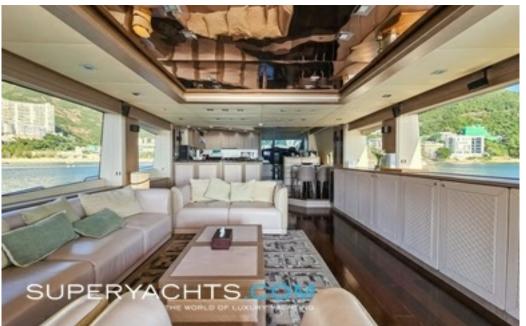

### DESCRIPTION

MUNCHING DENTIST was delivered in 2009 by Sunseeker, boasting impressive amounts of space across all three of her decks. She has a massive saloon, spacious flybridge, and has just had a recent refit which has seen a new flybridge wetbar and custom metallic-blue paint job.

### ACCOMMODATION

MUNCHING DENTIST can accommodate eight guests across four luxury cabins, making her a dream family yacht that boasts spacious areas across all three of her decks.

AMENITIES Trac Digital Fin Stabilisers Flybridge Jacuzzi Miele galley appliances