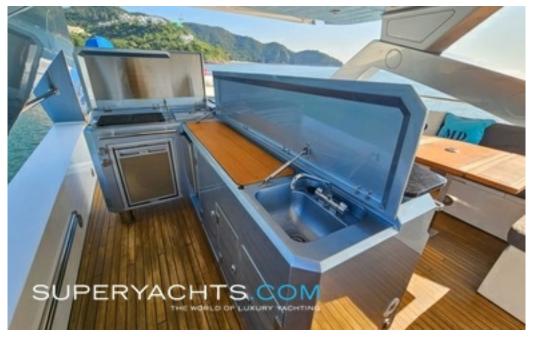

### DESCRIPTION

MUNCHING DENTIST was delivered in 2009 by Sunseeker, boasting impressive amounts of space across all three of her decks. She has a massive saloon, spacious flybridge, and has just had a recent refit which has seen a new flybridge wetbar and custom metallic-blue paint job.