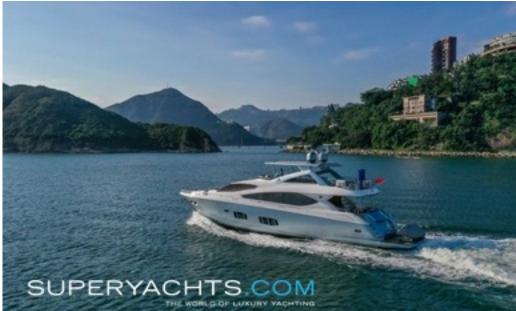

### DESCRIPTION

MUNCHING DENTIST was delivered in 2009 by Sunseeker, boasting impressive amounts of space across all three of her decks. She has a massive saloon, spacious flybridge, and has just had a recent refit which has seen a new flybridge wetbar and custom metallic-blue paint job.