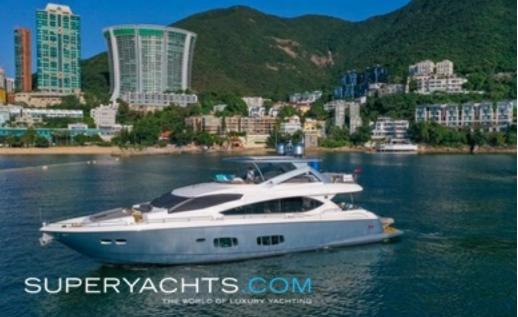

# Munching Dentist

26.88m (88'2"ft) | Sunseeker | 2009

## Luxury Yacht MUNCHING DENTIST Listed For Sale

MUNCHING DENTIST is a luxury 26.88m motor yacht delivered in 2009 by Sunseeker. She is currently listed for sale with Simpson Marine.

**Price** \$1,995,000 Details correct as of 12 Mar, 2025

### DESCRIPTION

MUNCHING DENTIST was delivered in 2009 by Sunseeker, boasting impressive amounts of space across all three of her decks. She has a massive saloon, spacious flybridge, and has just had a recent refit which has seen a new flybridge wetbar and custom metallic-blue paint job.