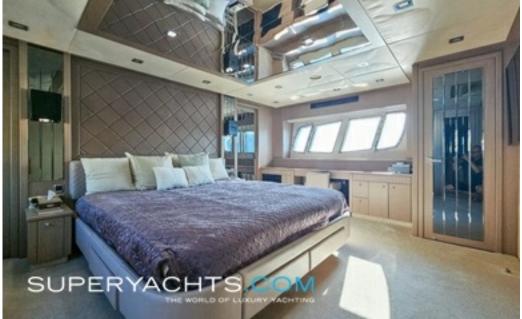

### ACCOMMODATION

MUNCHING DENTIST can accommodate eight guests across four luxury cabins, making her a dream family yacht that boasts spacious areas across all three of her decks.

AMENITIES Trac Digital Fin Stabilisers Flybridge Jacuzzi Miele galley appliances