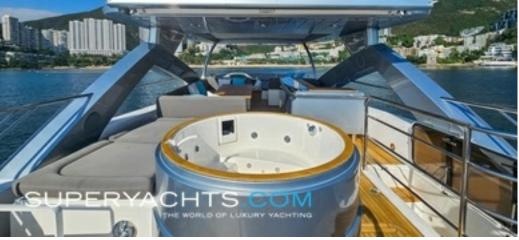

### DESCRIPTION

MUNCHING DENTIST was delivered in 2009 by Sunseeker, boasting impressive amounts of space across all three of her decks. She has a massive saloon, spacious flybridge, and has just had a recent refit which has seen a new flybridge wetbar and custom metallic-blue paint job.

### ACCOMMODATION

MUNCHING DENTIST can accommodate eight guests across four luxury cabins, making her a dream family yacht that boasts spacious areas across all three of her decks.

AMENITIES Trac Digital Fin Stabilisers Flybridge Jacuzzi Miele galley appliances