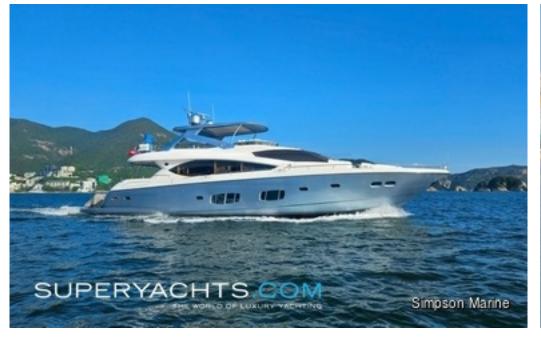

# Munching Dentist

26.88m (88'2"ft) | Sunseeker | 2009

## Luxury Yacht MUNCHING DENTIST Listed For Sale

MUNCHING DENTIST is a luxury 26.88m motor yacht delivered in 2009 by Sunseeker. She is currently listed for sale with Simpson Marine.

**Price** \$1,995,000 Details correct as of 12 Mar, 2025

### DESCRIPTION

MUNCHING DENTIST was delivered in 2009 by Sunseeker, boasting impressive amounts of space across all three of her decks. She has a massive saloon, spacious flybridge, and has just had a recent refit which has seen a new flybridge wetbar and custom metallic-blue paint job.