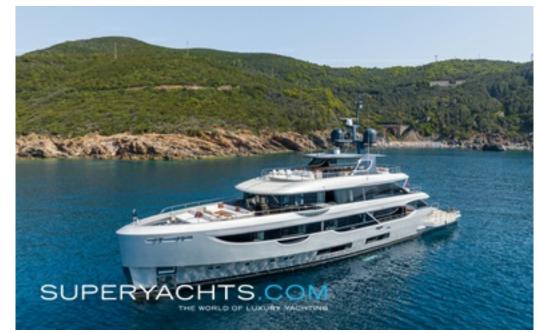

# Phoenix

40.08m (131'5"ft) | Benetti | 2021

## Luxury Yacht PHOENIX For Sale

PHOENIX is a luxury 40.08m motor yacht delivered in 2021 by Benetti. She is currently listed for sale with TWW Yachts.

### **DESCRIPTION**

PHOENIX is a 44.08m motor yacht delivered in 2021 by Benetti. She features a stunning award-winning exterior design from RWD, and beautiful interiors penned by Bonetti and Kozerski. She is lightly used having only ever been used privately and is in fantastic condition.