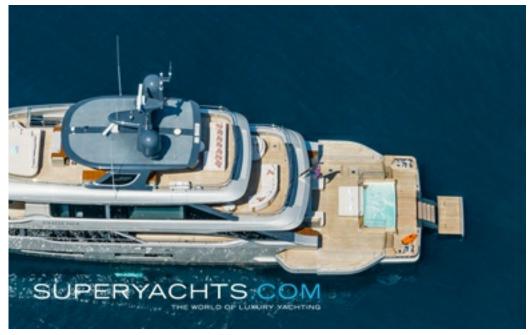

### **ACCOMMODATION**

PHOENIX sleeps up to 10 guests across five cabins in the utmost comfort, with a huge master suite.

40.08m (131'5"ft) | 2021

40.08m (131'5"ft) | 2021

40.08m (131'5"ft) | 2021