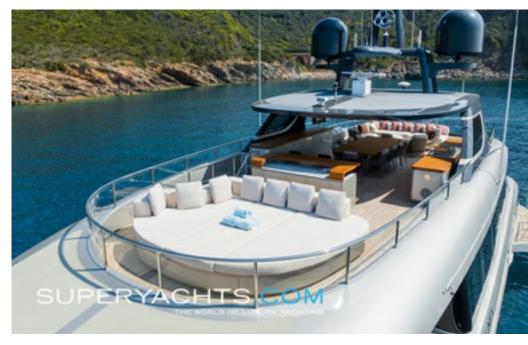

### **DESCRIPTION**

PHOENIX is a 44.08m motor yacht delivered in 2021 by Benetti. She features a stunning award-winning exterior design from RWD, and beautiful interiors penned by Bonetti and Kozerski. She is lightly used having only ever been used privately and is in fantastic condition.