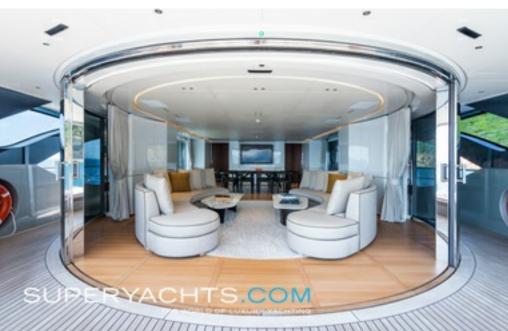

### **DESCRIPTION**

PHOENIX is a 44.08m motor yacht delivered in 2021 by Benetti. She features a stunning award-winning exterior design from RWD, and beautiful interiors penned by Bonetti and Kozerski. She is lightly used having only ever been used privately and is in fantastic condition.

### **ACCOMMODATION**

PHOENIX sleeps up to 10 guests across five cabins in the utmost comfort, with a huge master suite.

40.08m (131'5"ft) | 2021

40.08m (131'5"ft) | 2021

40.08m (131'5"ft) | 2021