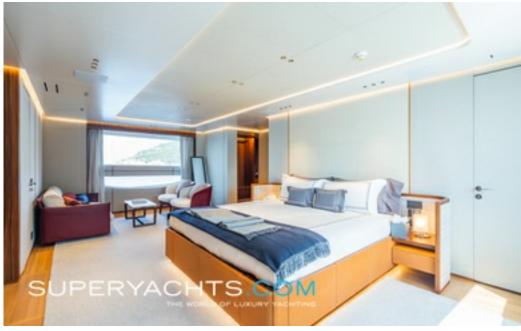

### **ACCOMMODATION**

PHOENIX sleeps up to 10 guests across five cabins in the utmost comfort, with a huge master suite.

40.08m (131'5"ft) | 2021

40.08m (131'5"ft) | 2021

40.08m (131'5"ft) | 2021