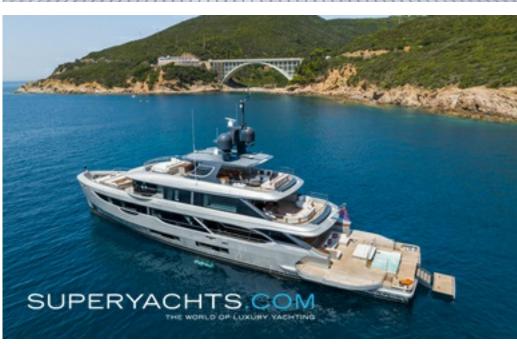

### **DESCRIPTION**

PHOENIX is a 44.08m motor yacht delivered in 2021 by Benetti. She features a stunning award-winning exterior design from RWD, and beautiful interiors penned by Bonetti and Kozerski. She is lightly used having only ever been used privately and is in fantastic condition.