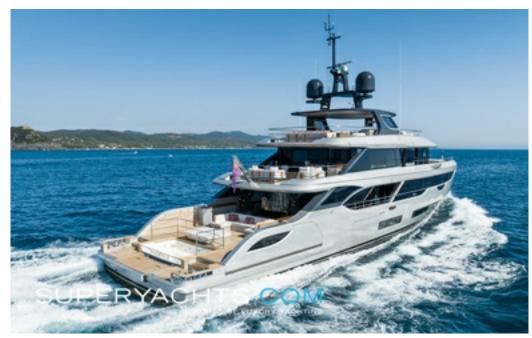

### **DESCRIPTION**

PHOENIX is a 44.08m motor yacht delivered in 2021 by Benetti. She features a stunning award-winning exterior design from RWD, and beautiful interiors penned by Bonetti and Kozerski. She is lightly used having only ever been used privately and is in fantastic condition.