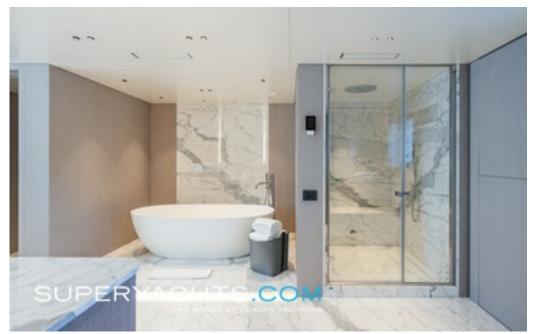

### **ACCOMMODATION**

PHOENIX sleeps up to 10 guests across five cabins in the utmost comfort, with a huge master suite.

40.08m (131'5"ft) | 2021

40.08m (131'5"ft) | 2021

40.08m (131'5"ft) | 2021