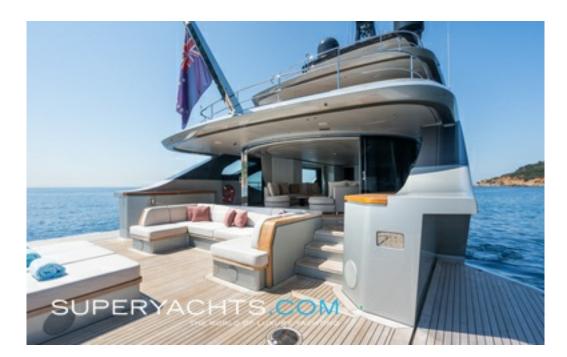

## Luxury Yacht PHOENIX For Sale

PHOENIX is a luxury 40.08m motor yacht delivered in 2021 by Benetti. She is currently listed for sale with TWW Yachts.

### **DESCRIPTION**

PHOENIX is a 44.08m motor yacht delivered in 2021 by Benetti. She features a stunning award-winning exterior design from RWD, and beautiful interiors penned by Bonetti and Kozerski. She is lightly used having only ever been used privately and is in fantastic condition.