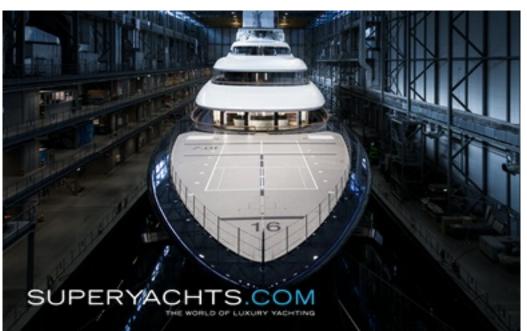

Project 821 boasts five decks above the waterline and two below, offering unparalleled volumes onboard. With fourteen balconies and seven large opening platforms, the connection to the sea is one of the standout elements of her design.