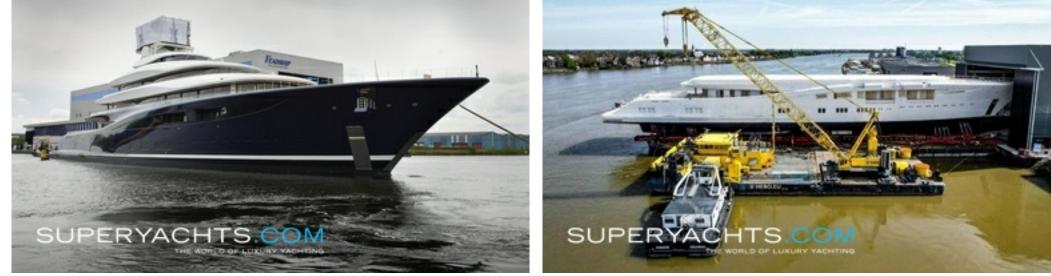

## Project 821

118.80m (389'9"ft) | Feadship | 2024

## DESCRIPTION

Project 821 is a 118.8m motor yacht built by Feadship. She holds a pivotal place within the superyacht industry as the world's first ever hydrogen fuel cell superyacht.

118.8m Project 821 is the most sustainably advanced yacht in the world; designed by RWD, she offers a zero-diesel approach to yachting with power sourced from green hydrogen. She is designed to cruise between harbours or anchorages, showcasing the pinnacle of modern technological advancements, marking the fuel-cell era of superyachts.