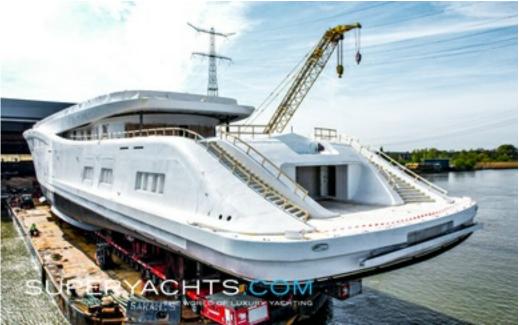

## DESCRIPTION

Project 821 is a 118.8m motor yacht built by Feadship. She holds a pivotal place within the superyacht industry as the world's first ever hydrogen fuel cell superyacht.

118.8m Project 821 is the most sustainably advanced yacht in the world; designed by RWD, she offers a zero-diesel approach to yachting with power sourced from green hydrogen. She is designed to cruise between harbours or anchorages, showcasing the pinnacle of modern technological advancements, marking the fuel-cell era of superyachts.

Project 821 boasts five decks above the waterline and two below, offering unparalleled volumes onboard. With fourteen balconies and seven large opening platforms, the connection to the sea is one of the standout elements of her design.