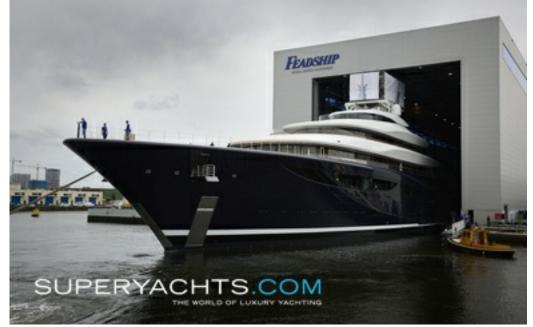

## DESCRIPTION

Project 821 is a 118.8m motor yacht built by Feadship. She holds a pivotal place within the superyacht industry as the world's first ever hydrogen fuel cell superyacht.

118.8m Project 821 is the most sustainably advanced yacht in the world; designed by RWD, she offers a zero-diesel approach to yachting with power sourced from green hydrogen. She is designed to cruise between harbours or anchorages, showcasing the pinnacle of modern technological advancements, marking the fuel-cell era of superyachts.

Project 821 boasts five decks above the waterline and two below, offering unparalleled volumes onboard. With fourteen balconies and seven large opening platforms, the connection to the sea is one of the standout elements of her design.