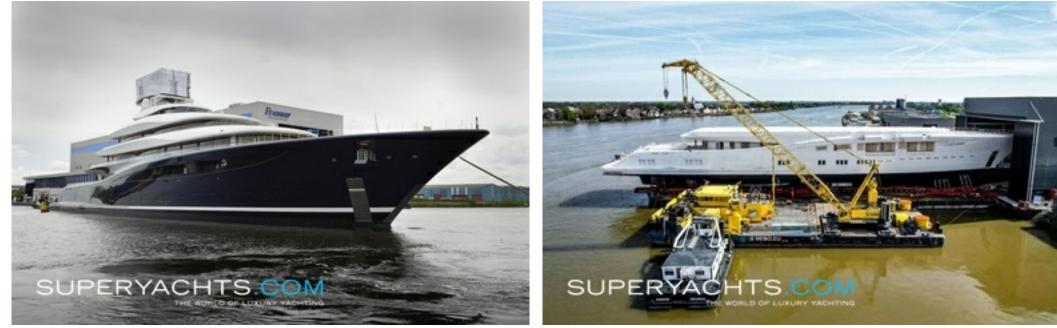

## Project 821

118.80m (389'9"ft) | Feadship | 2024

## DESCRIPTION

Project 821 is a 118.8m motor yacht built by Feadship. She holds a pivotal place within the superyacht industry as the world's first ever hydrogen fuel cell superyacht.

118.8m Project 821 is the most sustainably advanced yacht in the world; designed by RWD, she offers a zero-diesel approach to yachting with power sourced from green hydrogen. She is designed to cruise between harbours or anchorages, showcasing the pinnacle of modern technological advancements, marking the fuel-cell era of superyachts.