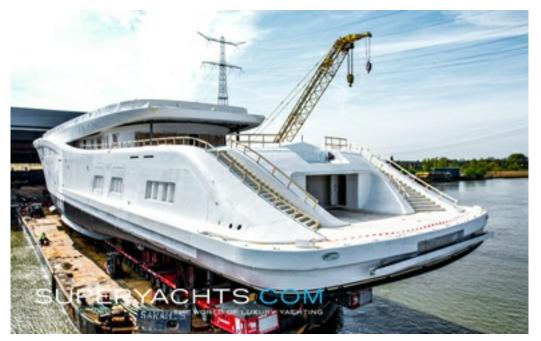

## Project 821

118.80m (389'9"ft) | Feadship | 2024

## DESCRIPTION

Project 821 is a 118.8m motor yacht built by Feadship. She holds a pivotal place within the superyacht industry as the world's first ever hydrogen fuel cell superyacht.

118.8m Project 821 is the most sustainably advanced yacht in the world; designed by RWD, she offers a zero-diesel approach to yachting with power sourced from green hydrogen. She is designed to cruise between harbours or anchorages, showcasing the pinnacle of modern technological advancements, marking the fuel-cell era of superyachts.