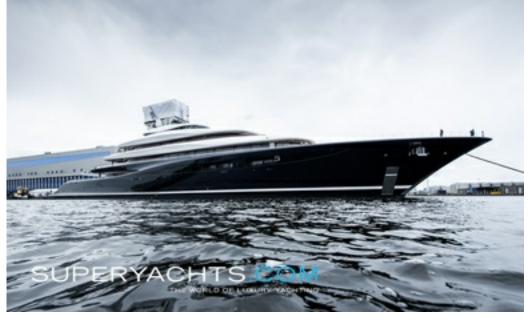

## Project 821

118.80m (389'9"ft) | Feadship | 2024

## DESCRIPTION

Project 821 is a 118.8m motor yacht built by Feadship. She holds a pivotal place within the superyacht industry as the world's first ever hydrogen fuel cell superyacht.

118.8m Project 821 is the most sustainably advanced yacht in the world; designed by RWD, she offers a zero-diesel approach to yachting with power sourced from green hydrogen. She is designed to cruise between harbours or anchorages, showcasing the pinnacle of modern technological advancements, marking the fuel-cell era of superyachts.

Project 821 boasts five decks above the waterline and two below, offering unparalleled volumes onboard. With fourteen balconies and seven large opening platforms, the connection to the sea is one of the standout elements of her design.