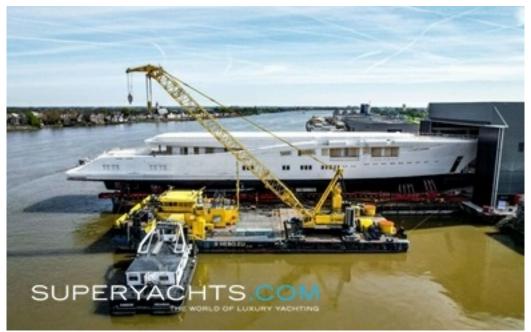

## DESCRIPTION

Project 821 is a 118.8m motor yacht built by Feadship. She holds a pivotal place within the superyacht industry as the world's first ever hydrogen fuel cell superyacht.

118.8m Project 821 is the most sustainably advanced yacht in the world; designed by RWD, she offers a zero-diesel approach to yachting with power sourced from green hydrogen. She is designed to cruise between harbours or anchorages, showcasing the pinnacle of modern technological advancements, marking the fuel-cell era of superyachts.

Project 821 boasts five decks above the waterline and two below, offering unparalleled volumes onboard. With fourteen balconies and seven large opening platforms, the connection to the sea is one of the standout elements of her design.