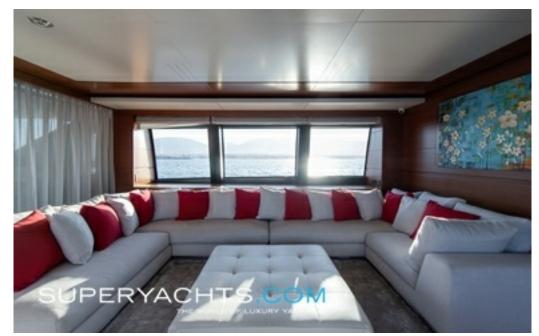

# Sweet Lane

37.00m (121'4"ft) | Custom Line | 2017

Luxury Yacht SWEET LANE Listed for Sale

SWEET LANE is a luxury 37m motor yacht delivered in 2013 by Custom Line. She is currently listed for sale with Edmiston