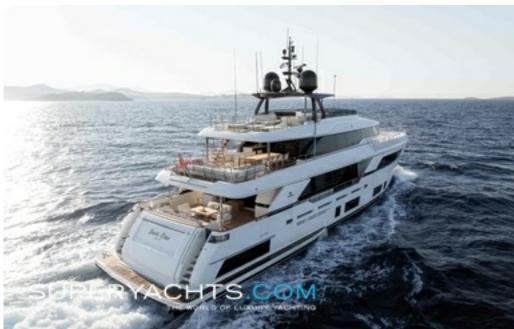

# Sweet Lane

37.00m (121'4"ft) | Custom Line | 2017

Luxury Yacht SWEET LANE Listed for Sale

SWEET LANE is a luxury 37m motor yacht delivered in 2013 by Custom Line. She is currently listed for sale with Edmiston

#### **Price**

10 800 000 €

Details correct as of 10 Mar, 2025

## FOR SALE

Cabins: 5
Guests: 10

Crew: 7

Beam: 8.00m (26'2"ft)
Draft: 2.27m (7'5"ft)

Speed: 12.50 kts

Built/Refit: 2017 View online at

http://www.superyachts.com/luxuryacht-for-sale/sweet-lane-4776/

# **SWEET LANE** 37.00m (121'4"ft) | 2017











































































37.00m (121'4"ft) | 2017

#### **SPECIFICATIONS**

**Overview** 

Name: Sweet Lane
Type: Motor Yacht
Model: Navetta 37

Sub Type:

Builder: Custom Line

Naval Architect: Ferretti Engineering

Department

Exterior Designers: Zuccon Int. Project Interior Designer: Zuccon Int. Project

Year: 2017

Flag: -

MCA:
Class:
Hull NB:
3
Hull Colour:

**Dimensions** 

Length Overall: 37.00m (121'4"ft)

Length at Waterline: -

Beam: 8.00m (26'2"ft)

Draft (min):

Draft (max): 2.27m (7'5"ft)
Gross Tonnage: 289 tonnes

**Accommodations** 

Guests: 10
Cabins Total: 5
Cabins: Crew: 7

**Construction** 

Hull Configuration: Hull Material: Superstructure: Deck Material: Decks NB: -

Engine(s)

Total Power: -/Propulsion: -

**Performance & Capabilities** 

Max Speed: 17.50 kts Cruising S