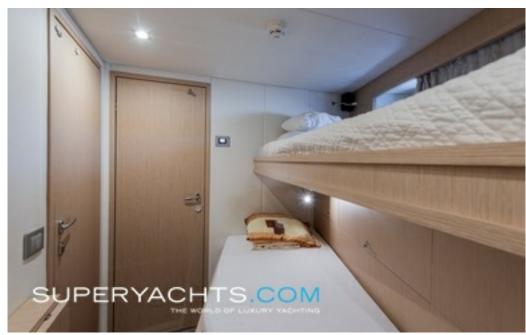

## FOR SALE

Cabins: 5
Guests: 10

Crew: 7

Beam: 8.00m (26'2"ft)
Draft: 2.27m (7'5"ft)

Speed: 12.50 kts

Built/Refit: 2017 View online at

http://www.superyachts.com/luxuryacht-for-sale/sweet-lane-4776/

Draft (max): 2.27m (7'5"ft)
Gross Tonnage: 289 tonnes

**Accommodations** 

Guests: 10
Cabins Total: 5
Cabins: Crew: 7

**Construction** 

Hull Configuration: Hull Material: Superstructure: Deck Material: Decks NB: -