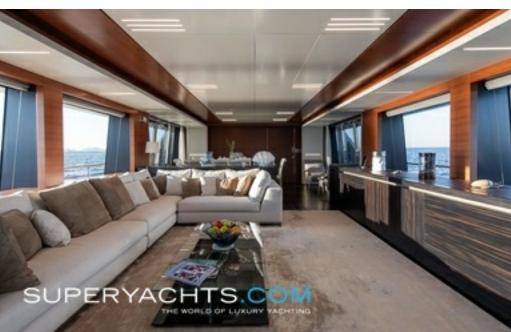

# Sweet Lane

37.00m (121'4"ft) | Custom Line | 2017

Luxury Yacht SWEET LANE Listed for Sale

SWEET LANE is a luxury 37m motor yacht delivered in 2013 by Custom Line. She is currently listed for sale with Edmiston

## FOR SALE

Cabins: 5
Guests: 10

Crew: 7

Beam: 8.00m (26'2"ft)
Draft: 2.27m (7'5"ft)

Speed: 12.50 kts

Built/Refit: 2017 View online at

http://www.superyachts.com/luxuryacht-for-sale/sweet-lane-4776/