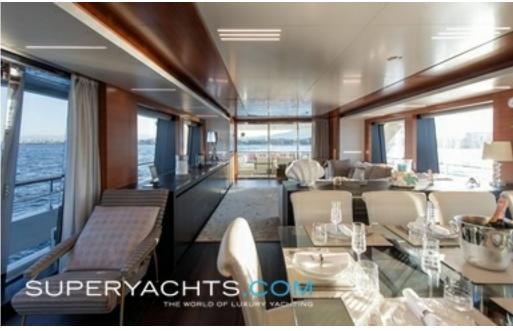

# Sweet Lane

37.00m (121'4"ft) | Custom Line | 2017

Luxury Yacht SWEET LANE Listed for Sale

SWEET LANE is a luxury 37m motor yacht delivered in 2013 by Custom Line. She is currently listed for sale with Edmiston