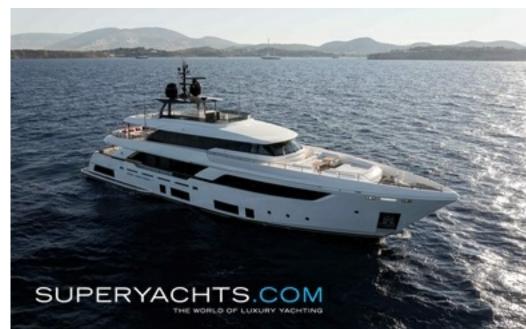

# Sweet Lane

37.00m (121'4"ft) | Custom Line | 2017

Luxury Yacht SWEET LANE Listed for Sale

SWEET LANE is a luxury 37m motor yacht delivered in 2013 by Custom Line. She is currently listed for sale with Edmiston

# **SWEET LANE** 37.00m (121'4"ft) | 2017

37.00m (121'4"ft) | 2017