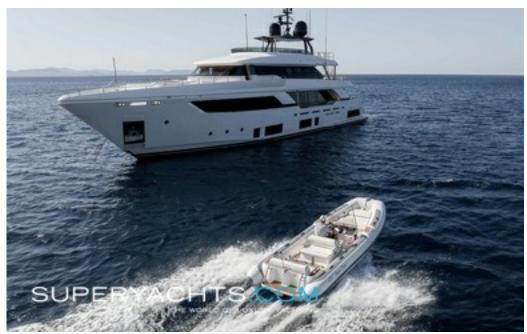

# Sweet Lane

37.00m (121'4"ft) | Custom Line | 2017

Luxury Yacht SWEET LANE Listed for Sale

SWEET LANE is a luxury 37m motor yacht delivered in 2013 by Custom Line. She is currently listed for sale with Edmiston