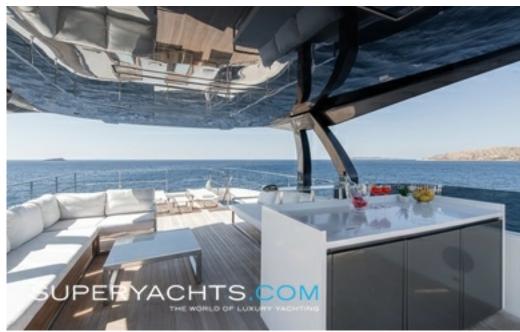

# Sweet Lane

37.00m (121'4"ft) | Custom Line | 2017

Luxury Yacht SWEET LANE Listed for Sale

SWEET LANE is a luxury 37m motor yacht delivered in 2013 by Custom Line. She is currently listed for sale with Edmiston

#### **Price**

10 800 000 €

Details correct as of 10 Mar, 2025

## FOR SALE

Cabins: 5
Guests: 10

Crew: 7

Beam: 8.00m (26'2"ft)
Draft: 2.27m (7'5"ft)

Speed: 12.50 kts

Built/Refit: 2017 View online at

http://www.superyachts.com/luxuryacht-for-sale/sweet-lane-4776/

# **SWEET LANE** 37.00m (121'4"ft) | 2017











































































37.00m (121'4"ft) | 2017

#### **SPECIFICATIONS**

**Overview** 

Name: Sweet Lane
Type: Motor Yacht
Model: Navetta 37

Sub Type:

Builder: Custom Line

Naval Architect: Ferretti Engineering

Department

Exterior Designers: Zuccon Int. Project Interior Designer: Zuccon Int. Project

Year: 2017

Flag: -

MCA:
Class:
Hull NB:
3
Hull Colour:

**Dimensions** 

Length Overall: 37.00m (121'4"ft)

Length at Waterline: -

Beam: 8.00m (26'2"ft)

Draft (min):

Draft (max): 2.27m (7'5"ft)
Gross Tonnage: 289 tonnes

**Accommodations** 

Guests: 10
Cabins Total: 5
Cabins: Crew: 7

**Construction** 

Hull Configuration: Hull Material: Superstructure: Deck Material: Decks NB: -

Engine(s)

Total Power: -/Propulsion: -

**Performance &