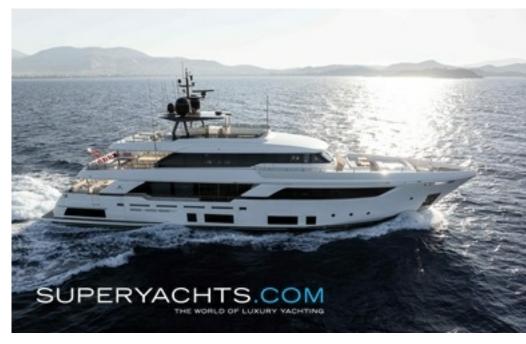

# Sweet Lane

37.00m (121'4"ft) | Custom Line | 2017

Luxury Yacht SWEET LANE Listed for Sale

SWEET LANE is a luxury 37m motor yacht delivered in 2013 by Custom Line. She is currently listed for sale with Edmiston

# **SWEET LANE** 37.00m (121'4"ft) | 2017

37.00m (121'4"ft) | 2017