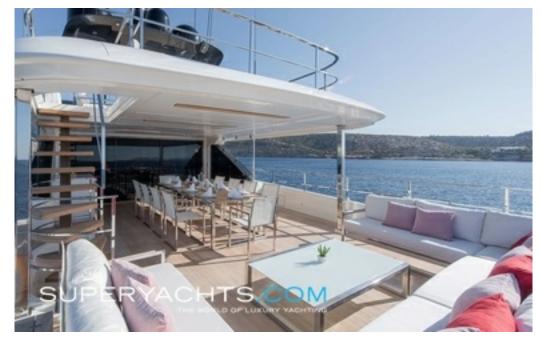

# Sweet Lane

37.00m (121'4"ft) | Custom Line | 2017

Luxury Yacht SWEET LANE Listed for Sale

SWEET LANE is a luxury 37m motor yacht delivered in 2013 by Custom Line. She is currently listed for sale with Edmiston

## FOR SALE

Cabins: 5
Guests: 10

Crew: 7

Beam: 8.00m (26'2"ft)
Draft: 2.27m (7'5"ft)

Speed: 12.50 kts

Built/Refit: 2017 View online at

http://www.superyachts.com/luxuryacht-for-sale/sweet-lane-4776/