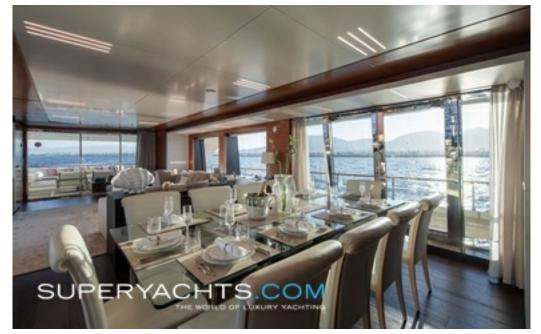

## FOR SALE

Cabins: 5
Guests: 10

Crew: 7

Beam: 8.00m (26'2"ft)
Draft: 2.27m (7'5"ft)

Speed: 12.50 kts

Built/Refit: 2017 View online at

http://www.superyachts.com/luxuryacht-for-sale/sweet-lane-4776/

Draft (max): 2.27m (7'5"ft)
Gross Tonnage: 289 tonnes

**Accommodations** 

Guests: 10
Cabins Total: 5
Cabins: Crew: 7

**Construction** 

Hull Configuration: Hull Material: Superstructure: Deck Material: Decks NB: -