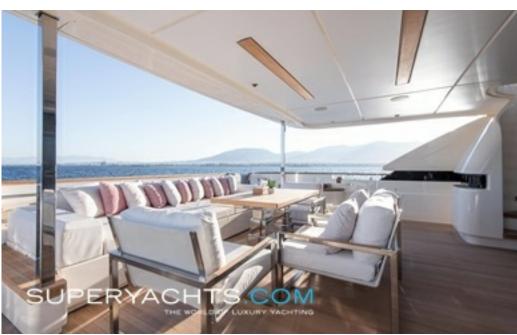

# Sweet Lane

37.00m (121'4"ft) | Custom Line | 2017

Luxury Yacht SWEET LANE Listed for Sale

SWEET LANE is a luxury 37m motor yacht delivered in 2013 by Custom Line. She is currently listed for sale with Edmiston

## FOR SALE

Cabins: 5
Guests: 10

Crew: 7

Beam: 8.00m (26'2"ft)
Draft: 2.27m (7'5"ft)

Speed: 12.50 kts

Built/Refit: 2017 View online at

http://www.superyachts.com/luxuryacht-for-sale/sweet-lane-4776/