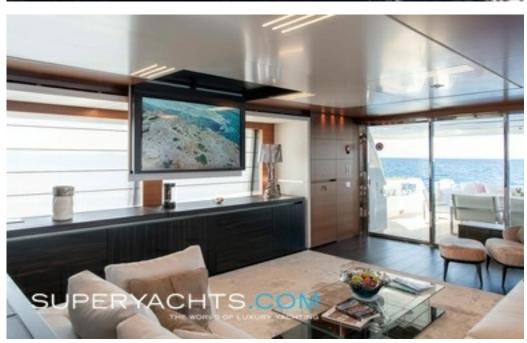

Draft (max): 2.27m (7'5"ft)
Gross Tonnage: 289 tonnes

**Accommodations** 

Guests: 10
Cabins Total: 5
Cabins: Crew: 7

**Construction** 

Hull Configuration: Hull Material: Superstructure: Deck Material: Decks NB: -