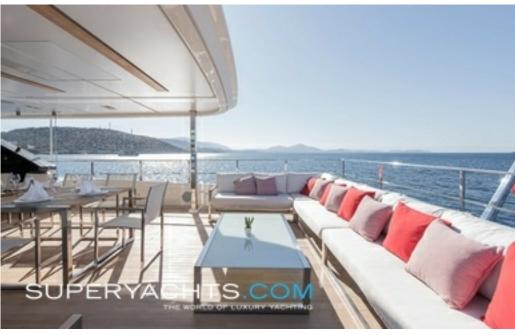

# Sweet Lane

37.00m (121'4"ft) | Custom Line | 2017

Luxury Yacht SWEET LANE Listed for Sale

SWEET LANE is a luxury 37m motor yacht delivered in 2013 by Custom Line. She is currently listed for sale with Edmiston

# **SWEET LANE** 37.00m (121'4"ft) | 2017

37.00m (121'4"ft) | 2017