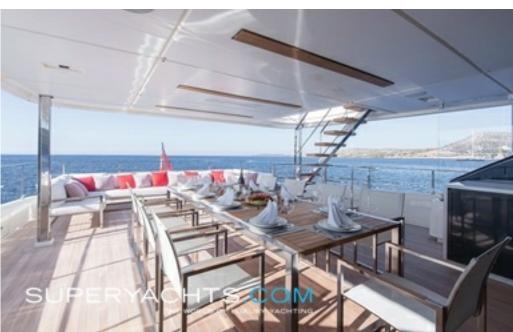

# Sweet Lane

37.00m (121'4"ft) | Custom Line | 2017

Luxury Yacht SWEET LANE Listed for Sale

SWEET LANE is a luxury 37m motor yacht delivered in 2013 by Custom Line. She is currently listed for sale with Edmiston

# **SWEET LANE** 37.00m (121'4"ft) | 2017

37.00m (121'4"ft) | 2017