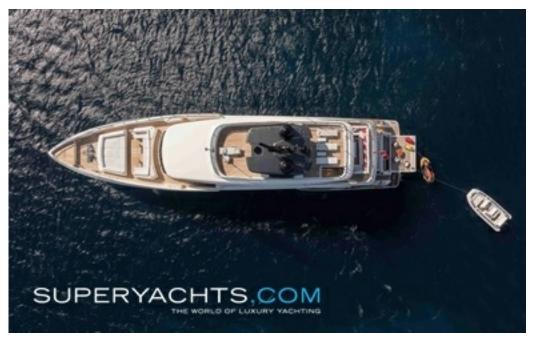

# Sweet Lane

37.00m (121'4"ft) | Custom Line | 2017

Luxury Yacht SWEET LANE Listed for Sale

SWEET LANE is a luxury 37m motor yacht delivered in 2013 by Custom Line. She is currently listed for sale with Edmiston

## FOR SALE

Cabins: 5
Guests: 10

Crew: 7

Beam: 8.00m (26'2"ft)
Draft: 2.27m (7'5"ft)

Speed: 12.50 kts

Built/Refit: 2017 View online at

http://www.superyachts.com/luxuryacht-for-sale/sweet-lane-4776/