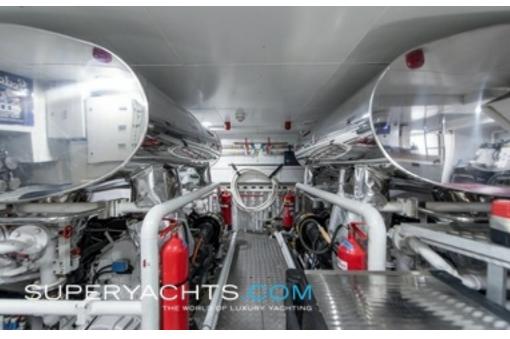

Engine(s)

Total Power: -/Propulsion: -

**Performance & Capabilities** 

Max Speed: 17.50 kts Cruising Speed: 12.50 kts

Range: Fuel Capacity: Water Capacity: -

**Equipment** 

Generator: Stabilizers: Thrusters: Amenities: -