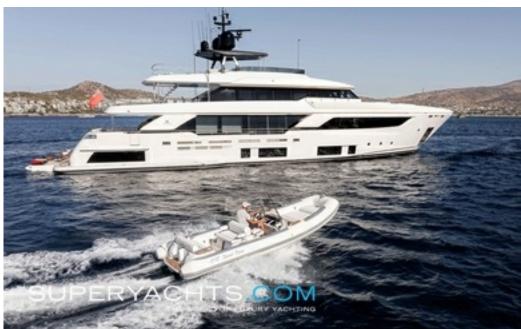

# Sweet Lane

37.00m (121'4"ft) | Custom Line | 2017

Luxury Yacht SWEET LANE Listed for Sale

SWEET LANE is a luxury 37m motor yacht delivered in 2013 by Custom Line. She is currently listed for sale with Edmiston