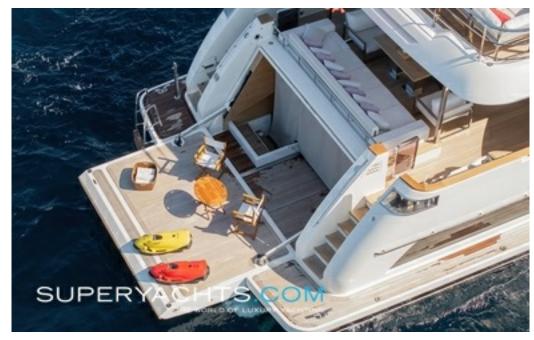

Draft (max): 2.27m (7'5"ft)
Gross Tonnage: 289 tonnes

**Accommodations** 

Guests: 10
Cabins Total: 5
Cabins: Crew: 7

**Construction** 

Hull Configuration: Hull Material: Superstructure: Deck Material: Decks NB: -