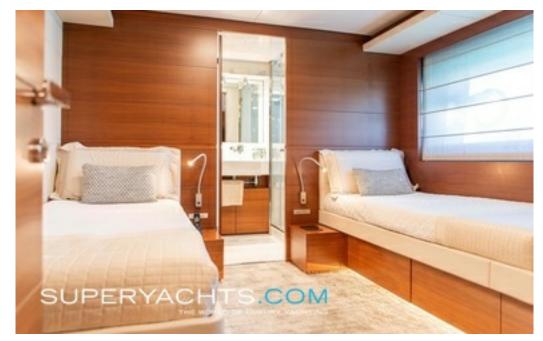

Draft (max): 2.27m (7'5"ft)
Gross Tonnage: 289 tonnes

**Accommodations** 

Guests: 10
Cabins Total: 5
Cabins: Crew: 7

**Construction** 

Hull Configuration: Hull Material: Superstructure: Deck Material: Decks NB: -