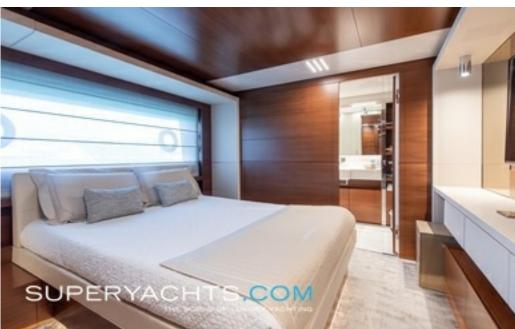

## FOR SALE

Cabins: 5
Guests: 10

Crew: 7

Beam: 8.00m (26'2"ft)
Draft: 2.27m (7'5"ft)

Speed: 12.50 kts

Built/Refit: 2017 View online at

http://www.superyachts.com/luxuryacht-for-sale/sweet-lane-4776/

Draft (max): 2.27m (7'5"ft)
Gross Tonnage: 289 tonnes

**Accommodations** 

Guests: 10
Cabins Total: 5
Cabins: Crew: 7

**Construction** 

Hull Configuration: Hull Material: Superstructure: Deck Material: Decks NB: -