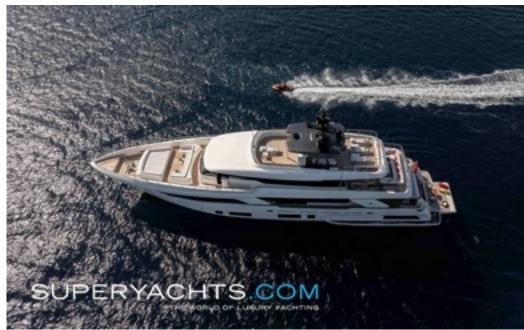

# Sweet Lane

37.00m (121'4"ft) | Custom Line | 2017

Luxury Yacht SWEET LANE Listed for Sale

SWEET LANE is a luxury 37m motor yacht delivered in 2013 by Custom Line. She is currently listed for sale with Edmiston

Year: 2017

Flag: -

MCA:
Class:
Hull NB:
3
Hull Colour:

**Dimensions** 

Length Overall: 37.00m (121'4"ft)

Length at Waterline: -

Beam: 8.00m (26'2"ft)

Draft (min):