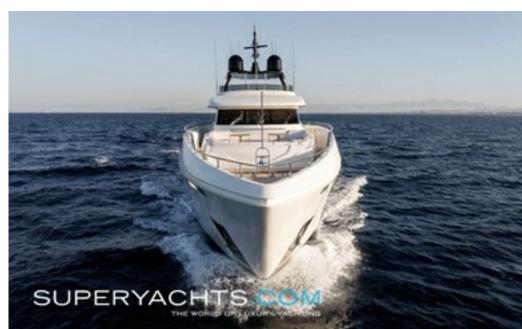

# Sweet Lane

37.00m (121'4"ft) | Custom Line | 2017

Luxury Yacht SWEET LANE Listed for Sale

SWEET LANE is a luxury 37m motor yacht delivered in 2013 by Custom Line. She is currently listed for sale with Edmiston

# **SWEET LANE** 37.00m (121'4"ft) | 2017

37.00m (121'4"ft) | 2017