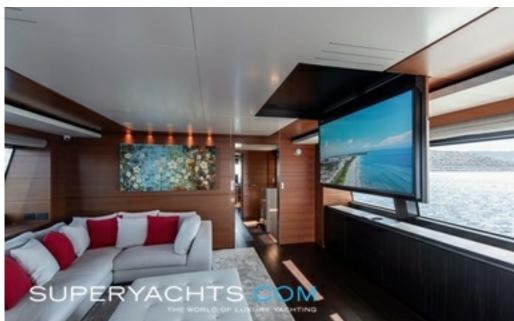

# Sweet Lane

37.00m (121'4"ft) | Custom Line | 2017

Luxury Yacht SWEET LANE Listed for Sale

SWEET LANE is a luxury 37m motor yacht delivered in 2013 by Custom Line. She is currently listed for sale with Edmiston