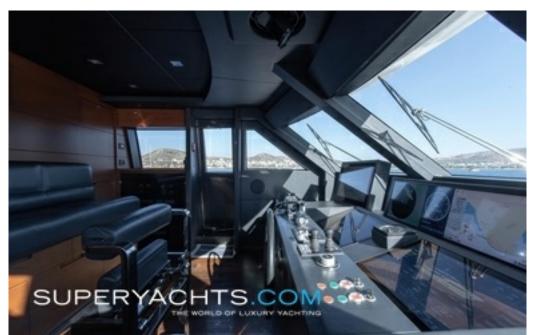

Engine(s)

Total Power: -/Propulsion: -

**Performance & Capabilities** 

Max Speed: 17.50 kts Cruising Speed: 12.50 kts

Range: Fuel Capacity: Water Capacity: -

**Equipment** 

Generator: Stabilizers: Thrusters: Amenities: -